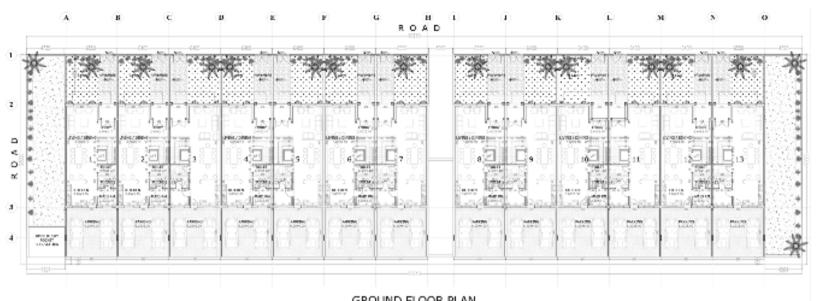

# GROUND FLOOR

On the Ground Floor you have an open floor plan with space designated for a lobby at the entrance, family living and dining area, a fully outfitted kitchen, a maid's room with washroom facilities, and a guest powder room/ washroom. From the Ground floor you will have access to the stairwell that connects to the 2nd and 3rd floor as well as access to the elevator, should you choose to include one in the villa.

## GROUND FLOOR PLAN