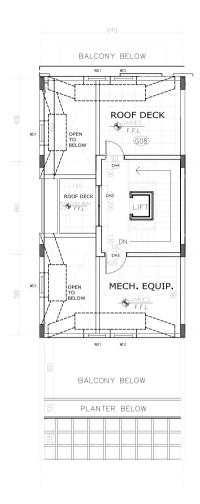

SECOND FLOOR

On the second floor you have 2 bedrooms, with one shared bathroom and built in closet features, Each bedroom has it's own private balcony.

ROOF

On the Roof- you have two open roof terraces, one side it will be a storage area for any mechanical equipment. While you still have another open roof terrace are to have to use for personal or entertaining purposes, offering spectacular views of JVC and Dubai Marina.

| ROOF PLAN    |       |        |
|--------------|-------|--------|
|              | Sq.M  | Sq.Ft  |
| BUILTUP AREA | 19.72 | 212.19 |
| ROOF DECK-1  | 13.67 | 147.09 |
| ROOF DECK-2  | 4.46  | 47.99  |
| DUCT (DED.)  | 0.00  | 0.00   |
| TOTAL        | 37.85 | 407.27 |