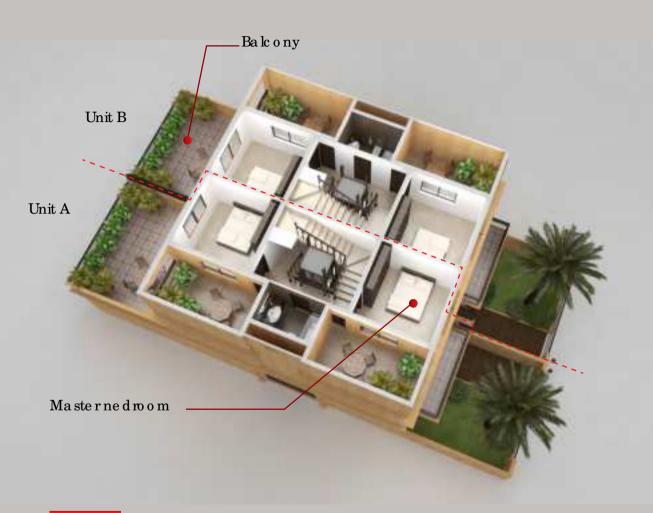

# FIRSTFLOOR

You will have access to the first floor via the staircase or elevator (should you choose this option). On the first floor there are two master bedrooms each with its own en suite bathrooms and built in closets and drawers. Each bedroom on the first floor also has access to its own private balcony.