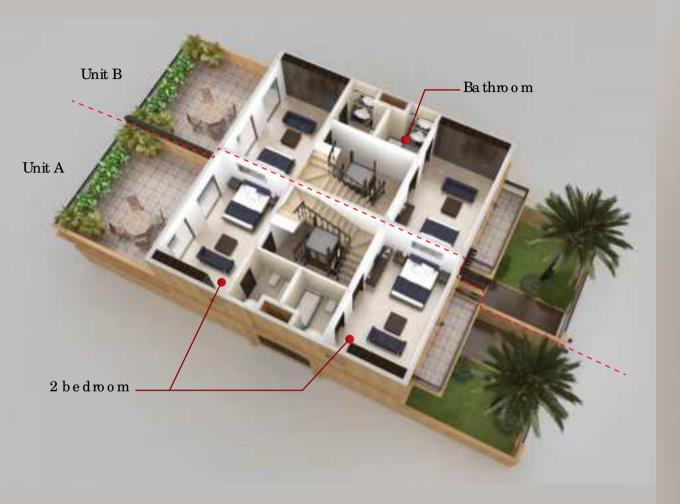

SECOND FLOOR

On the second floor you have 2 bedrooms, with one shared bathroom and built in closet features, Each bedroom has it's own private balcony.

ROOF

On the Roof- you have two open roof terraces, one side it will be a storage area for any mechanical equipment. While you still have another open roof terrace are to have to use for personal or entertaining purposes, offering spectacular views of JVC and Dubai Marina.