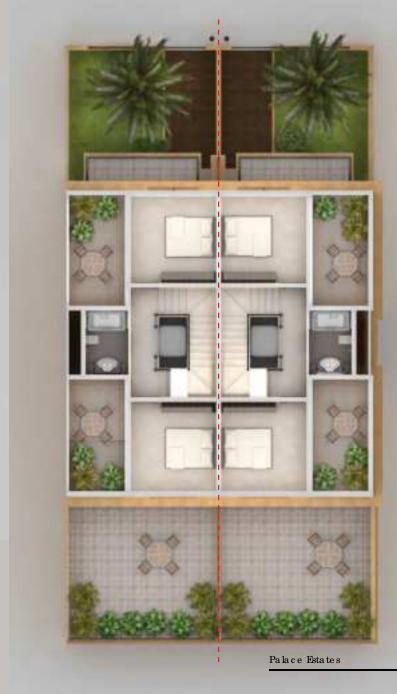

SECOND FLOOR

On the second floor you have 2 bedrooms, with one shared bathroom and built in closet features, Each bedroom has it's own private balcony.

ROOF

On the Roof- you have two open roof terraces, one side it will be a storage area for any mechanical equipment. While you still have another open roof terrace are to have to use for personal or entertaining purposes, offering spectacular views of JVC and Dubai Marina.