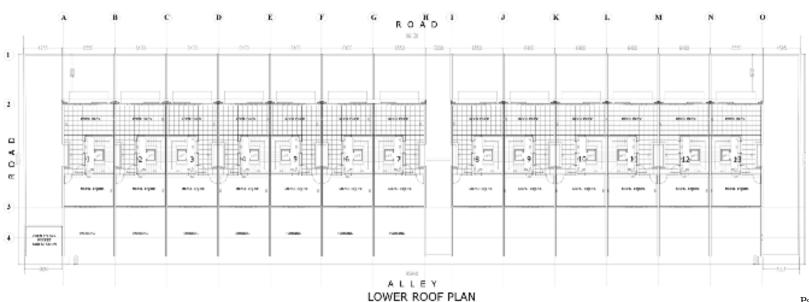

SECOND FLOOR

On the second floor you have 2 bedrooms, with one shared bathroom and built in closet features, Each bedroom has it's own private balcony.

ROOF

On the Roof- you have two open roof terraces, one side it will be a storage area for any mechanical equipment. While you still have another open roof terrace are to have to use for personal or entertaining purposes, offering spectacular views of JVC and Dubai Marina.

### SECOND FLOOR PLAN

UPPER ROOF PLAN

19

FRONT ELEVATION WITHOUT GATE

FRONT ELEVATION WITH GATE

REAR ELEVATION

Downtown City Properties is the official and exclusive Real Estate partner of Palace Estates. For questions and Inquiries please contact us