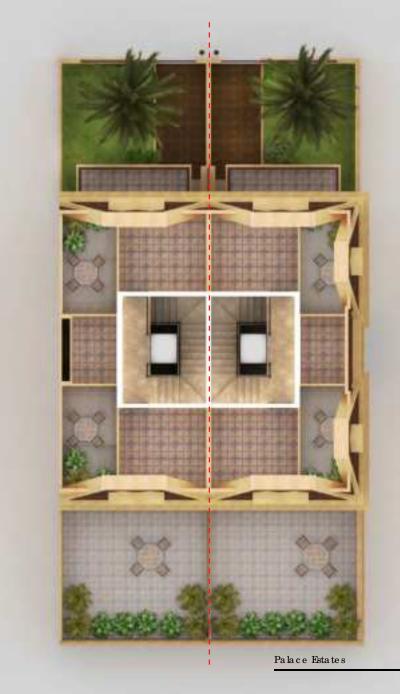

SECOND FLOOR

On the second floor you have 2 bedrooms, with one shared bathroom and built in closet features, Each bedroom has it's own private balcony.

ROOF

On the Roof- you have two open roof terraces, one side it will be a storage area for any mechanical equipment. While you still have another open roof terrace are to have to use for personal or entertaining purposes, offering spectacular views of JVC and Dubai Marina.