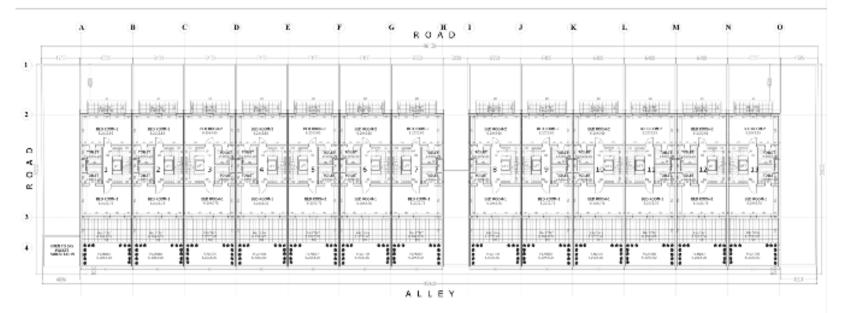

# FIRSTFLOOR

You will have access to the first floor via the staircase or elevator (should you choose this option). On the first floor there are two master bedrooms each with its own en suite bathrooms and built in closets and drawers. Each bedroom on the first floor also has access to its own private balcony.