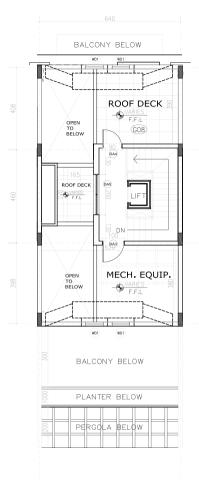

SECOND FLOOR

On the second floor you have 2 bedrooms, with one shared bathroom and built in closet features, Each bedroom has it's own private balcony.

ROOF

On the Roof- you have two open roof terraces, one side it will be a storage area for any mechanical equipment. While you still have another open roof terrace are to have to use for personal or entertaining purposes, offering spectacular views of JVC and Dubai Marina.