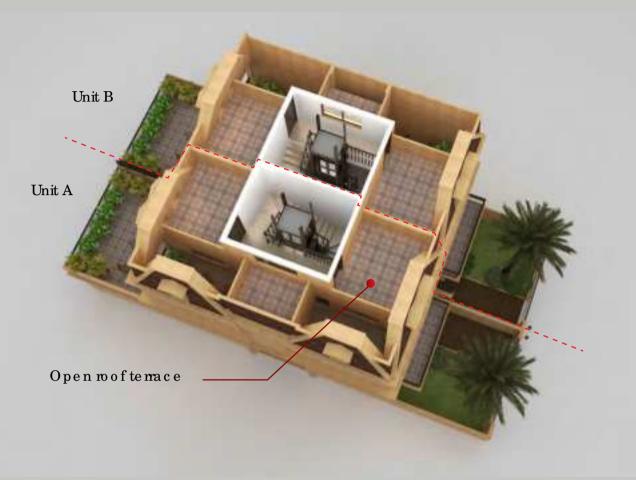

SECOND FLOOR

On the second floor you have 2 bedrooms, with one shared bathroom and built in closet features, Each bedroom has it's own private balcony.

ROOF

On the Roof- you have two open roof terraces, one side it will be a storage area for any mechanical equipment. While you still have another open roof terrace are to have to use for personal or entertaining purposes, offering spectacular views of JVC and Dubai Marina.