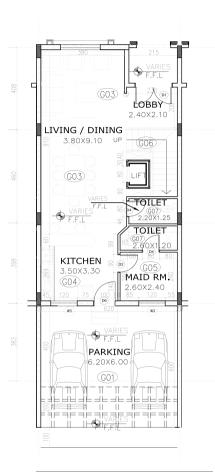

# GROUND FLOOR

On the Ground Floor you have an open floor plan with space designated for a lobby at the entrance, family living and dining area, a fully outfitted kitchen, a maid's room with washroom facilities, and a guest powder room/ washroom. From the Ground floor you will have access to the stairwell that connects to the 2nd and 3rd floor as well as access to the elevator, should you choose to include one in the villa.

# TYPE - 1 [ END VILLAS ]

| GROUND FLOOR PLAN |        |         |
|-------------------|--------|---------|
|                   | Sq.M   | Sq.Ft   |
| BUILTUP AREA      | 80.32  | 864.24  |
| GARAGE+PERGOLA    | 39.00  | 419.64  |
| TOTAL             | 119.32 | 1283.88 |