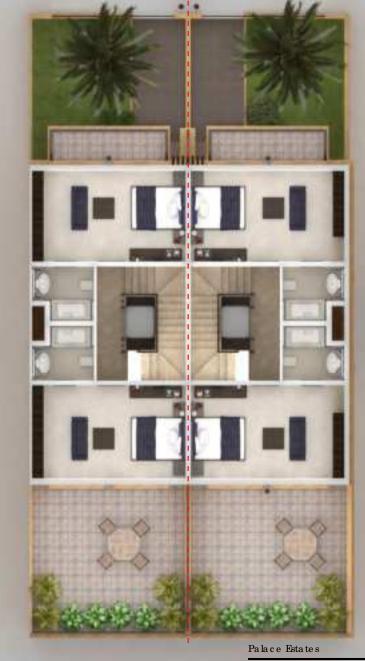

# FIRSTFLOOR

You will have access to the first floor via the staircase or elevator (should you choose this option). On the first floor there are two master bedrooms each with its own en suite bathrooms and built in closets and drawers. Each bedroom on the first floor also has access to its own private balcony.