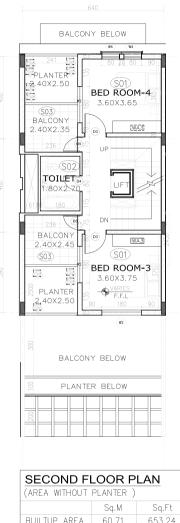

SECOND FLOOR

On the second floor you have 2 bedrooms, with one shared bathroom and built in closet features, Each bedroom has it's own private balcony.

ROOF

On the Roof- you have two open roof terraces, one side it will be a storage area for any mechanical equipment. While you still have another open roof terrace are to have to use for personal or entertaining purposes, offering spectacular views of JVC and Dubai Marina.

| OLOGIND I LOGINI LINI   |       |        |  |
|-------------------------|-------|--------|--|
| (AREA WITHOUT PLANTER ) |       |        |  |
|                         | Sq.M  | Sq.Ft  |  |
| BUILTUP AREA            | 60.71 | 653.24 |  |
| BALCONY-1               | 5.89  | 63.38  |  |
| BALCONY-2               | 5.65  | 60.79  |  |
| DUCT (DED.)             | -1.76 | -18.94 |  |
| TOTAL                   | 70.49 | 758.47 |  |