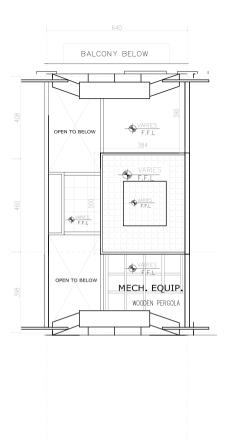

SECOND FLOOR

On the second floor you have 2 bedrooms, with one shared bathroom and built in closet features, Each bedroom has it's own private balcony.

ROOF

On the Roof- you have two open roof terraces, one side it will be a storage area for any mechanical equipment. While you still have another open roof terrace are to have to use for personal or entertaining purposes, offering spectacular views of JVC and Dubai Marina.