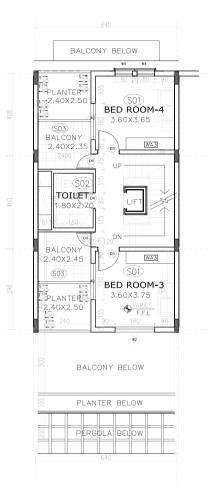

SECOND FLOOR

On the second floor you have 2 bedrooms, with one shared bathroom and built in closet features, Each bedroom has it's own private balcony.

ROOF

On the Roof- you have two open roof terraces, one side it will be a storage area for any mechanical equipment. While you still have another open roof terrace are to have to use for personal or entertaining purposes, offering spectacular views of JVC and Dubai Marina.