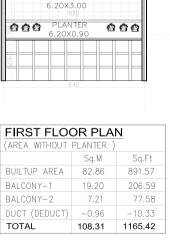

| FIRST FLOOR PLAN (AREA WITHOUT PLANTER ) |        |         |  |
|------------------------------------------|--------|---------|--|
| Sq.M Sq.Ft                               |        |         |  |
| BUILTUP AREA                             | 84.65  | 910.83  |  |
| BALCONY-1                                | 19.50  | 209.82  |  |
| BALCONY-2                                | 7.21   | 77.58   |  |
| DUCT (DED.)                              | -0.96  | -10.33  |  |
| TOTAL                                    | 110.40 | 1187.90 |  |