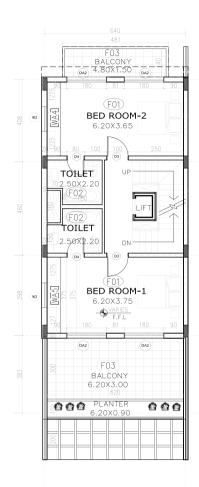

# FIRSTFLOOR

You will have access to the first floor via the staircase or elevator (should you choose this option). On the first floor there are two master bedrooms each with its own en suite bathrooms and built in closets and drawers. Each bedroom on the first floor also has access to its own private balcony.

| FIRST FLOOR PLAN (AREA WITHOUT PLANTER ) |        |         |  |
|------------------------------------------|--------|---------|--|
| Sq.M Sq.Ft                               |        |         |  |
| BUILTUP AREA                             | 84.65  | 910.83  |  |
| BALCONY-1                                | 19.50  | 209.82  |  |
| BALCONY-2                                | 7.21   | 77.58   |  |
| DUCT (DED.)                              | -0.96  | -10.33  |  |
| TOTAL                                    | 110.40 | 1187.90 |  |