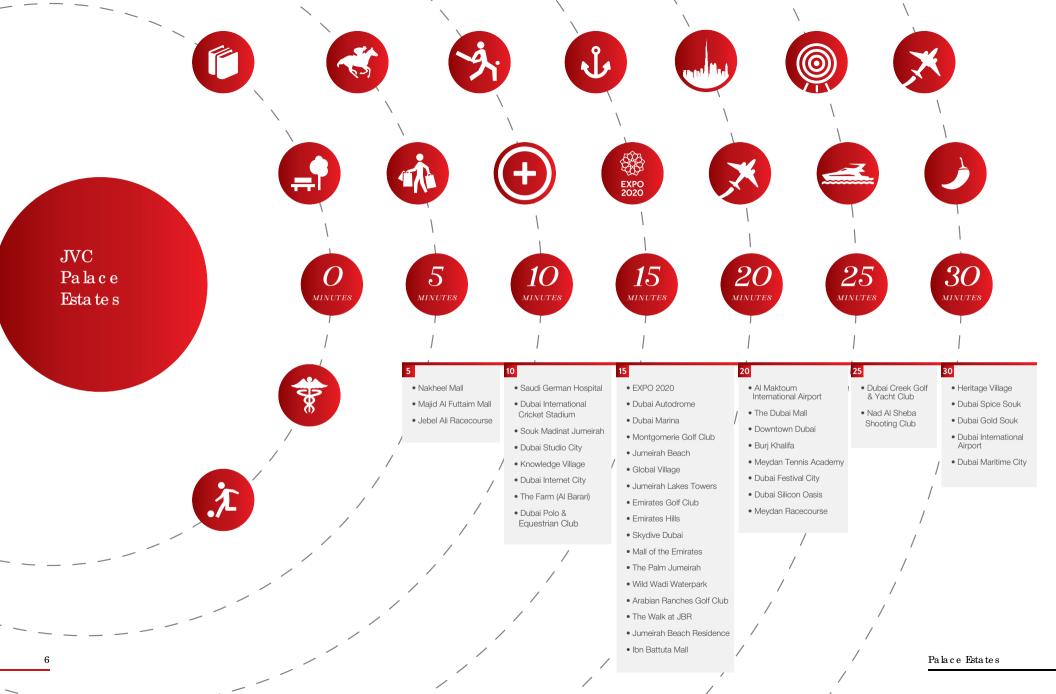

# THE CONVENIENCE OFJUMERIAH VILLAGECIRCLE

Located within Hessa Street, Al Khail Road and Sheikh Mohammed Bin Zayed Road, Palace Estates in JVC offers unrivalled proximity to the Emirate's most popular destinations and iconic districts.

- 1 IBN BATTUTA MALL
- 2 DISCOVERY GARDENS
- DUBAI SPORTS CITY
- OUBAI INTERNATIONAL CRICKET STADIUM
- JUMEIRAH VILLAGE CIRCLE
- 6 JUMEIRAH ISLANDS
- EMIRATES HILLS
- 8 MONTGOMERIE GOLF CLUB
- EMIRATES GOLF CLUB

- 10 DUBAI MEDIA CITY
- DUBAI INTERNET CITY
- NOWLEDGE VILLAGE
- 13 JEBEL ALI RACE COURSE
- 14 AL BARSHA
- 15 MALL OF THE EMIRATES
- 16 UMM SUQIEM
- 17 PALM JUMEIRAH

- 2 Car-Park at the rear of the villa
- Gated entrance with a private courtyard
- Each floor is accessible via staircase however each villa does have an option for an indoor private elevator.