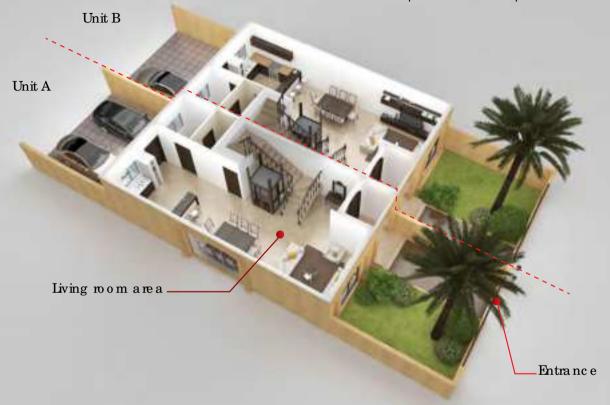

# GROUND FLOOR

On the Ground Floor you have an open floor plan with space designated for a lobby at the entrance, family living and dining area, a fully outfitted kitchen, a maid's room with washroom facilities, and a guest powder room/ washroom. From the Ground floor you will have access to the stairwell that connects to the 2nd and 3rd floor as well as access to the elevator, should you choose to include one in the villa.

# FIRSTFLOOR

You will have access to the first floor via the staircase or elevator (should you choose this option). On the first floor there are two master bedrooms each with its own en suite bathrooms and built in closets and drawers. Each bedroom on the first floor also has access to its own private balcony.

SECOND FLOOR

On the second floor you have 2 bedrooms, with one shared bathroom and built in closet features, Each bedroom has it's own private balcony.

ROOF

On the Roof- you have two open roof terraces, one side it will be a storage area for any mechanical equipment. While you still have another open roof terrace are to have to use for personal or entertaining purposes, offering spectacular views of JVC and Dubai Marina.