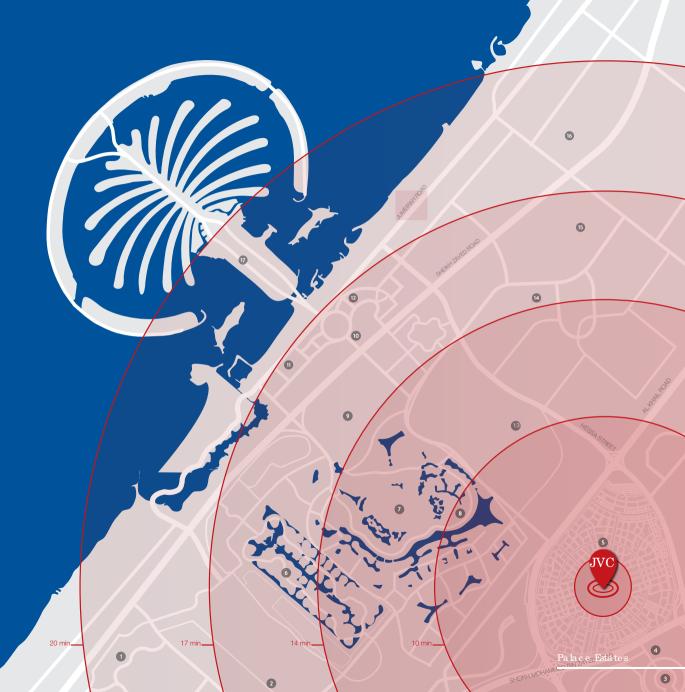

# THE CONVENIENCE OFJUMERIAH VILLAGECIRCLE

Located within Hessa Street, Al Khail Road and Sheikh Mohammed Bin Zayed Road, Palace Estates in JVC offers unrivalled proximity to the Emirate's most popular destinations and iconic districts.

- 1 IBN BATTUTA MALL
- 2 DISCOVERY GARDENS
- DUBAI SPORTS CITY
- OUBAI INTERNATIONAL CRICKET STADIUM
- JUMEIRAH VILLAGE CIRCLE
- 6 JUMEIRAH ISLANDS
- EMIRATES HILLS
- 8 MONTGOMERIE GOLF CLUB
- EMIRATES GOLF CLUB

- 10 DUBAI MEDIA CITY
- DUBAI INTERNET CITY
- NOWLEDGE VILLAGE
- 13 JEBEL ALI RACE COURSE
- 14 AL BARSHA
- 15 MALL OF THE EMIRATES
- 16 UMM SUQIEM
- 17 PALM JUMEIRAH

- 2 Car-Park at the rear of the villa
- Gated entrance with a private courtyard
- Each floor is accessible via staircase however each villa does have an option for an indoor private elevator.