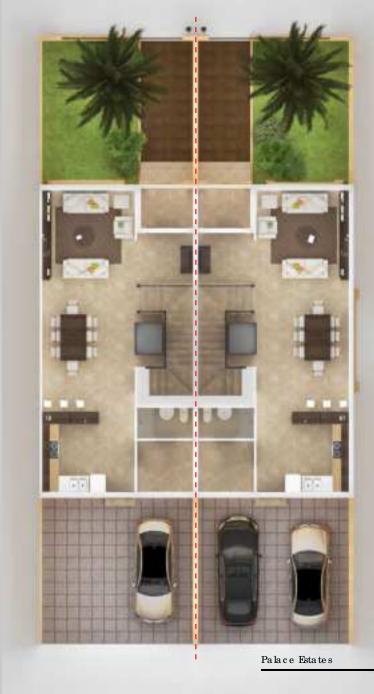

# GROUND FLOOR

On the Ground Floor you have an open floor plan with space designated for a lobby at the entrance, family living and dining area, a fully outfitted kitchen, a maid's room with washroom facilities, and a guest powder room/ washroom. From the Ground floor you will have access to the stairwell that connects to the 2nd and 3rd floor as well as access to the elevator, should you choose to include one in the villa.