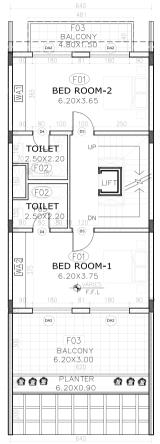

# FIRSTFLOOR

You will have access to the first floor via the staircase or elevator (should you choose this option). On the first floor there are two master bedrooms each with its own en suite bathrooms and built in closets and drawers. Each bedroom on the first floor also has access to its own private balcony.

| FIRST FLOOR PLAN (AREA WITHOUT PLANTER ) |        |         |  |
|------------------------------------------|--------|---------|--|
| Sq.M Sq.Ft                               |        |         |  |
| BUILTUP AREA                             | 84.65  | 910.83  |  |
| BALCONY-1                                | 19.50  | 209.82  |  |
| BALCONY-2                                | 7.21   | 77.58   |  |
| DUCT (DED.)                              | -0.96  | -10.33  |  |
| TOTAL                                    | 110.40 | 1187.90 |  |