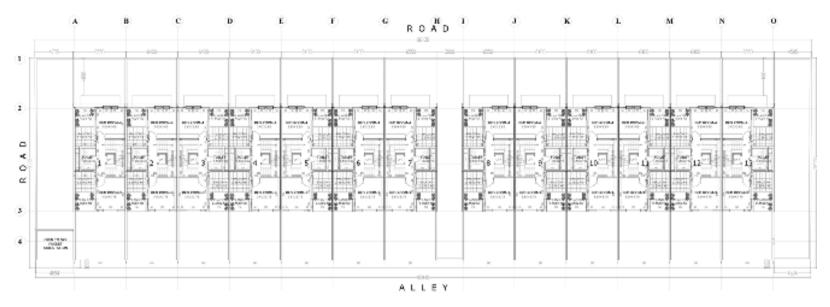

SECOND FLOOR

On the second floor you have 2 bedrooms, with one shared bathroom and built in closet features, Each bedroom has it's own private balcony.

ROOF

On the Roof- you have two open roof terraces, one side it will be a storage area for any mechanical equipment. While you still have another open roof terrace are to have to use for personal or entertaining purposes, offering spectacular views of JVC and Dubai Marina.

### SECOND FLOOR PLAN

UPPER ROOF PLAN

19

FRONT ELEVATION WITHOUT GATE

FRONT ELEVATION WITH GATE

REAR ELEVATION

Downtown City Properties is the official and exclusive Real Estate partner of Palace Estates. For questions and Inquiries please contact us