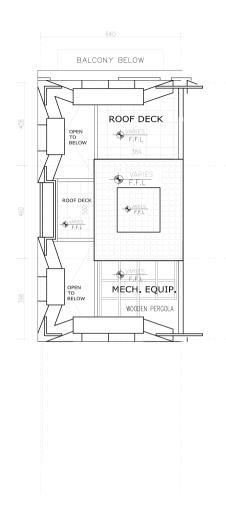

SECOND FLOOR

On the second floor you have 2 bedrooms, with one shared bathroom and built in closet features, Each bedroom has it's own private balcony.

ROOF

On the Roof- you have two open roof terraces, one side it will be a storage area for any mechanical equipment. While you still have another open roof terrace are to have to use for personal or entertaining purposes, offering spectacular views of JVC and Dubai Marina.

| ROOF PLAN    |       |        |
|--------------|-------|--------|
|              | Sq.M  | Sq.Ft  |
| BUILTUP AREA | 19.72 | 212.19 |
| ROOF DECK-1  | 13.67 | 147.09 |
| ROOF DECK-2  | 4.46  | 47.99  |
| DUCT (DED.)  | 0.00  | 0.00   |
| TOTAL        | 37.85 | 407.27 |

| ROOF PLAN     |       |        |
|---------------|-------|--------|
|               | Sq.M  | Sq.Ft  |
| BUILTUP AREA  | 19.72 | 212.19 |
| ROOF DECK-1   | 13.67 | 147.09 |
| ROOF DECK-2   | 4.46  | 47.99  |
| DUCT (DEDUCT) | 0.00  | 0.00   |
| TOTAL         | 37.85 | 407.27 |