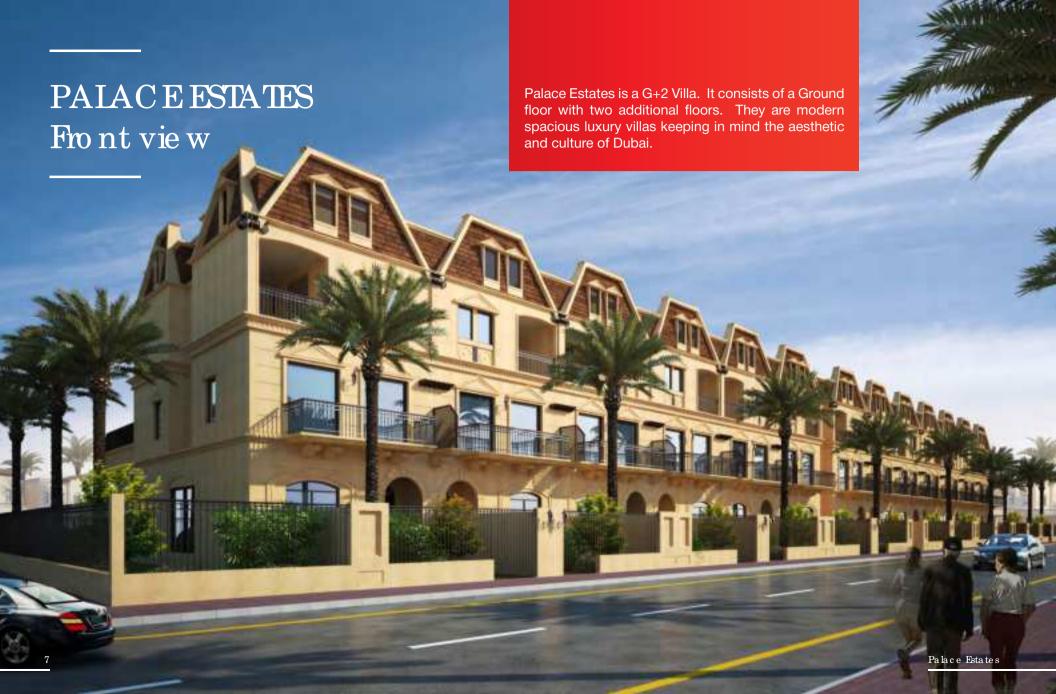

# GROUND FLOOR

On the Ground Floor you have an open floor plan with space designated for a lobby at the entrance, family living and dining area, a fully outfitted kitchen, a maid's room with washroom facilities, and a guest powder room/ washroom. From the Ground floor you will have access to the stairwell that connects to the 2nd and 3rd floor as well as access to the elevator, should you choose to include one in the villa.