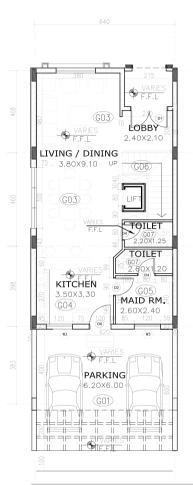

# GROUND FLOOR

On the Ground Floor you have an open floor plan with space designated for a lobby at the entrance, family living and dining area, a fully outfitted kitchen, a maid's room with washroom facilities, and a guest powder room/ washroom. From the Ground floor you will have access to the stairwell that connects to the 2nd and 3rd floor as well as access to the elevator, should you choose to include one in the villa.

# TYPE - 1 [ END VILLAS ]

| GROUND FLOOR PLAN |        |         |
|-------------------|--------|---------|
|                   | Sq.M   | Sq.Ft   |
| BUILTUP AREA      | 80.32  | 864.24  |
| GARAGE+PERGOLA    | 39.00  | 419.64  |
| TOTAL             | 119.32 | 1283.88 |