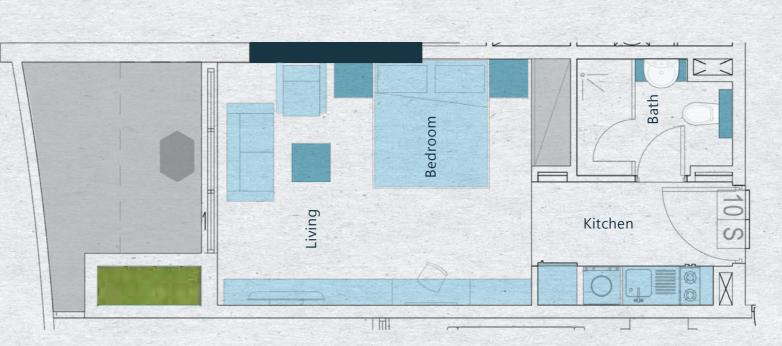

#### Studio-Type A

| Terrace & Balcony | 8.0 SQ M  |
|-------------------|-----------|
| Wardrobes         | 1.0 SQ M  |
| Hall              | 18.2 SQ M |
| Wash Rooms        | 4.0 SQ M  |
| Kitchen           | 1.7 SQ M  |
| Hall Corridor     | 4.2 SQ M  |

| Total Area | 37.10 SQ M  |
|------------|-------------|
| Total Area | 399.34 SQ F |