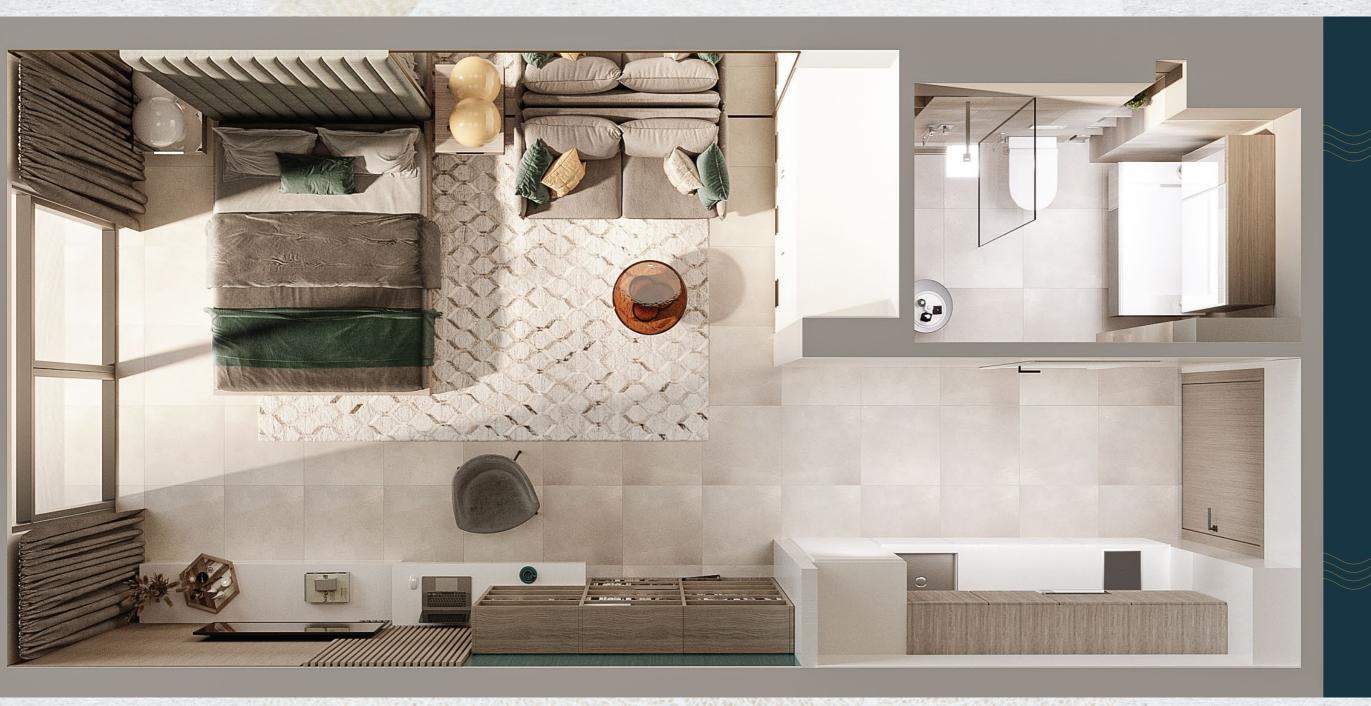

#### 1ВНК-Туре А

| Terrace & Balcony    | 82.9 SQ M |
|----------------------|-----------|
| Wash Rooms           | 8.2 SQ M  |
| Washing Machine Room | 1.4 SQ M  |
| Kitchen              | 6.5 SQ M  |
| Hall                 | 32.8 SQ M |
| Bed Room             | 14.4 SQ M |
| Wardrobes            | 1.4 SQ M  |

Total Area147.600SQ MTotal Area1588.753 SQ F

.