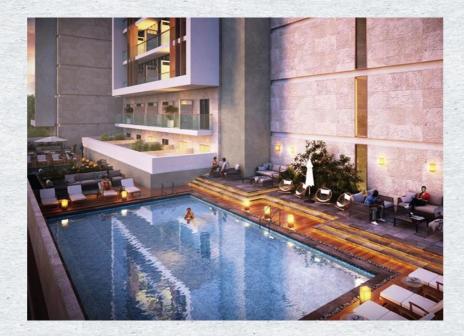

WESTWOOD Residence offers a welcoming main entrance lobby and stunning swimming pool, a kids pool at the podium level and a state of the art gym. Our uniquely tile encrusted pool offers a dramatic ambiance of play and relaxation. We offer designated and sufficient parking for residents and sufficient of parking spaces for guests. Residents can enjoy relaxed evenings and weekends by the pool.