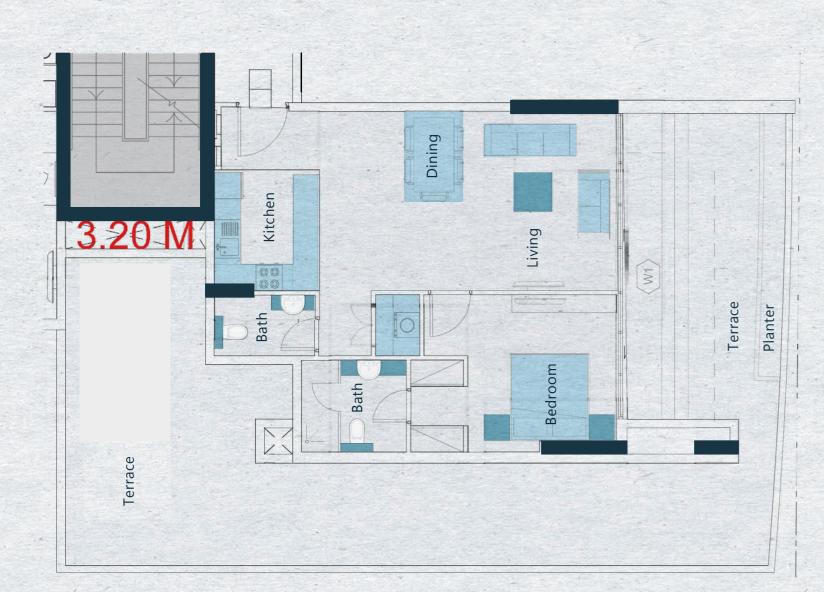

#### 1ВНК-Туре А

| Terrace & Balcony    | 82.9 SQ M |
|----------------------|-----------|
| Wash Rooms           | 8.2 SQ M  |
| Washing Machine Room | 1.4 SQ M  |
| Kitchen              | 6.5 SQ M  |
| Hall                 | 32.8 SQ M |
| Bed Room             | 14.4 SQ M |
| Wardrobes            | 1.4 SQ M  |

Total Area147.600SQ MTotal Area1588.753 SQ F

.